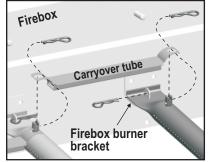

## VERY IMPORTANT: Burner tubes must reengage valve openings. See illustrations at right.

- 9. Attach electrode to burner.
- 10. Carefully replace burners.
- 11. Attach burners to brackets on firebox.
- 12. Reposition carryover tubes and attach to burners. Replace flame tamers and cooking grates.